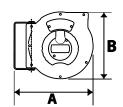

Hose material Polyurethan (PU)
Operating temperature -5 to 45 °C
Thread inlet G 1/4 female
Thread output G 1/4 male
Swivel angle 150°

Applications For compressed air and water

| Hose reel, standard type |              |                 |                             |                  |         |         |              |
|--------------------------|--------------|-----------------|-----------------------------|------------------|---------|---------|--------------|
| Art. No.                 | Ident<br>No. | Hose size<br>mm | Operating pressure max. bar | Hose length<br>m | A<br>mm | B<br>mm | Weight<br>kg |
| 276.12                   | 113979       | 12x8            | 15                          | 12               | 355.0   | 315.0   | 4.1          |