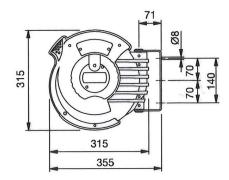

Hose material Polyurethan (PU)
Operating temperature -5 to 45 °C
Thread inlet G 1/4 female
Thread output G 1/4 male
Swivel angle 150°

Applications For compressed air and water

| Hose reel, standard type |              |                 |                             |                  |         |         |              |
|--------------------------|--------------|-----------------|-----------------------------|------------------|---------|---------|--------------|
| Art. No.                 | Ident<br>No. | Hose size<br>mm | Operating pressure max. bar | Hose length<br>m | A<br>mm | B<br>mm | Weight<br>kg |
| 276.12                   | 113979       | 12x8            | 15                          | 12               | 355.0   | 315.0   | 4.1          |