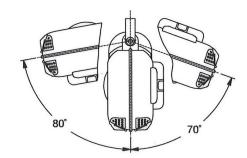

## **Hose reel**

Art. No. 276.12

P 7-166 e

Standard type for compressed air and water.

Hose reel with automatic rewind and spring assembly. Robust hose locking mechanism, impact resistant plastic casing. Swivel wall mount made from coated steel. Easy mounting on the wall or ceiling.

Hose material Polyurethan (PU)
Operating temperature -5 to 45 °C
Thread inlet G 1/4 female
Thread output G 1/4 male
Swivel angle 150°

Applications For compressed air and water

| Hose reel, standard type |              |                 |                             |                  |         |         |              |
|--------------------------|--------------|-----------------|-----------------------------|------------------|---------|---------|--------------|
| Art. No.                 | Ident<br>No. | Hose size<br>mm | Operating pressure max. bar | Hose length<br>m | A<br>mm | B<br>mm | Weight<br>kg |
| 276.12                   | 113979       | 12x8            | 15                          | 12               | 355.0   | 315.0   | 4.1          |