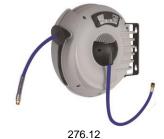

## **Hose reel**

Art. No. 276.12

P 7-166 e

Standard type for compressed air and water.

Hose reel with automatic rewind and spring assembly. Robust hose locking mechanism, impact resistant plastic casing. Swivel wall mount made from coated steel. Easy mounting on the wall or ceiling.